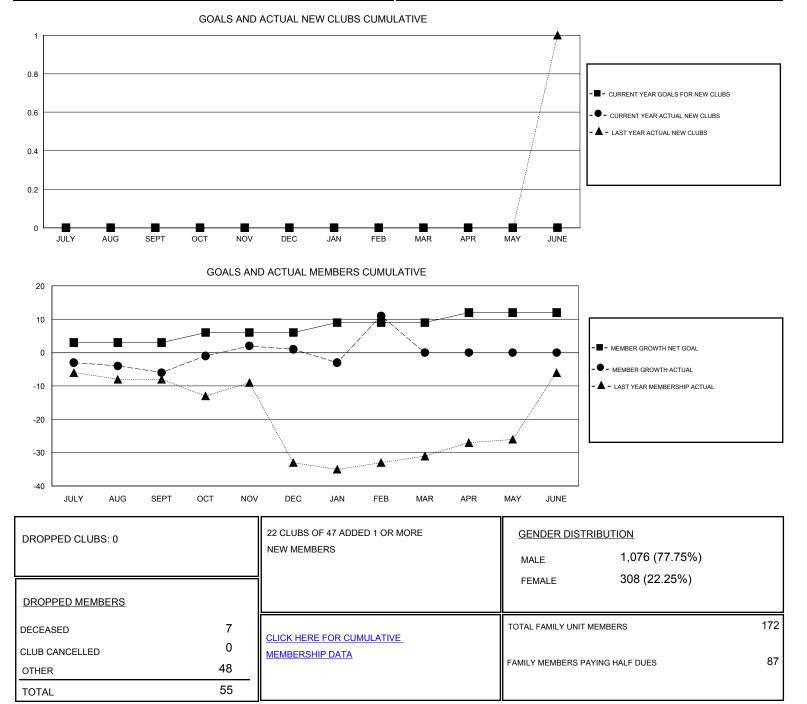

## District 9 NE

Results as of: 2/29/2020

| GMT:                       | LOCATION IOWA |           |               |                            |                           |                         | GMT CA                                             |
|----------------------------|---------------|-----------|---------------|----------------------------|---------------------------|-------------------------|----------------------------------------------------|
| Clubs                      |               |           |               | Members                    |                           |                         |                                                    |
| RESULTS FOR 2019-2020      |               |           |               | RESULTS FOR 2019-2020      |                           |                         |                                                    |
| QUARTER                    | NEW CLUB GOAL | NEW CLUBS | DROPPED CLUBS | QUARTER                    | MEMBER GROWTH NET<br>GOAL | MEMBER GROWTH<br>ACTUAL | DROPPED<br>MEMBERS ACTUAL<br>(including transfers) |
| JULY/AUG/SEPT              | 0             | 0         | 0             | JULY/AUG/SEPT              | 3                         | 13                      | 19                                                 |
| OCT/NOV/DEC<br>JAN/FEB/MAR | 0             | 0<br>0    | 0             | OCT/NOV/DEC<br>JAN/FEB/MAR | 3<br>3                    | 29<br>26                | 20<br>16                                           |
| APR/MAY/JUNE               | 0             | 0         | 0             | APR/MAY/JUNE               | 3                         | 0                       | 0                                                  |